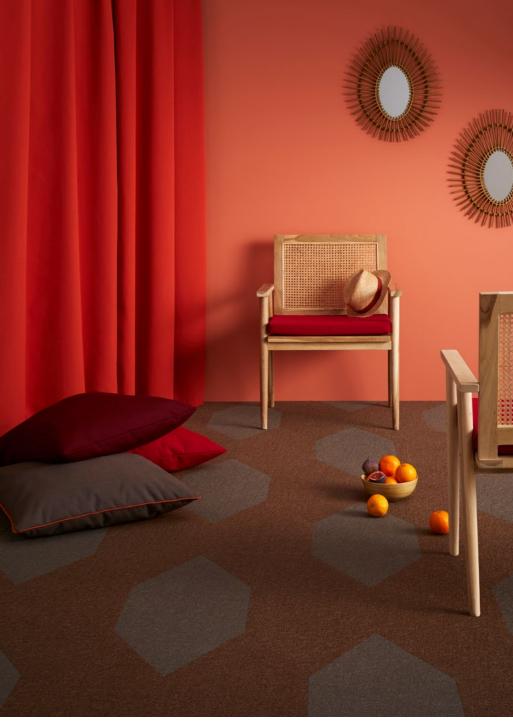

## New flooring collection

Introducing Dickson's **new woven vinyl** flooring collection. A combination of the brand's **know-how** and **contemporary vision**, it offers a fresh approach to flooring with a strong design sensibility.

Owing to its **innovative and original stylistic effects, jacquards** and **new colors** have been added for an even more graphic, designer esthetic. This resolutely modern new collection is composed of **eight ranges**.

## Dickson Woven Flooring

2

The rich textures **inspired by nature** and elegantly subtle, sophisticated colors demonstrate the esthetic qualities of PVC, the raw material used in the flooring production process. Its **timeless** neutral color palette comes in a range of deep, delicate hues. The intensely bold colors possess **character and personality.** From the strikingly classic to outstandingly audacious, its graphic effects give any room a distinctive feel.

Woven from **revolutionary fibers** and combining the **superior quality of vinyl** with the **texture of traditional woven rugs**, Dickson flooring is hard-wearing and stylish.

Technically innovative, the collection has been designed and developed for use in highfootfall public areas, such as hotels, offices, shops and restaurants, and adds a modern, sophisticated touch to any space. Dickson flooring is hard-wearing, comfortable and easy to maintain with a strong visual impact. The Design Studio has pushed woven flooring to its limits by developing a product that owes its vibrancy to an interplay of textures and effects.