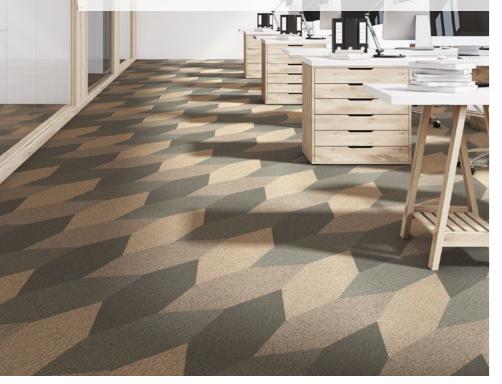

### **UNIQUE AND ORIGINAL SHAPES**

Dickson Flooring frees you from standard layouts or allows you to complement them by mixing products to create rhythm, perspectives and reflections to transform your interiors. Thanks to its lighting effects and textures, it gives free rein to your imagination.

With multiple existing shapes and a unique color palette, it has never been easier to break the rules and turn your flooring into a designer feature. From an infinitive source of creative expression, your flooring becomes an art form.

Now available to order in multiple shapes, Dickson flooring offers countless layout possibilities.

NON COMBINABLE SHAPES

Warp direction / Sens de la chaîne