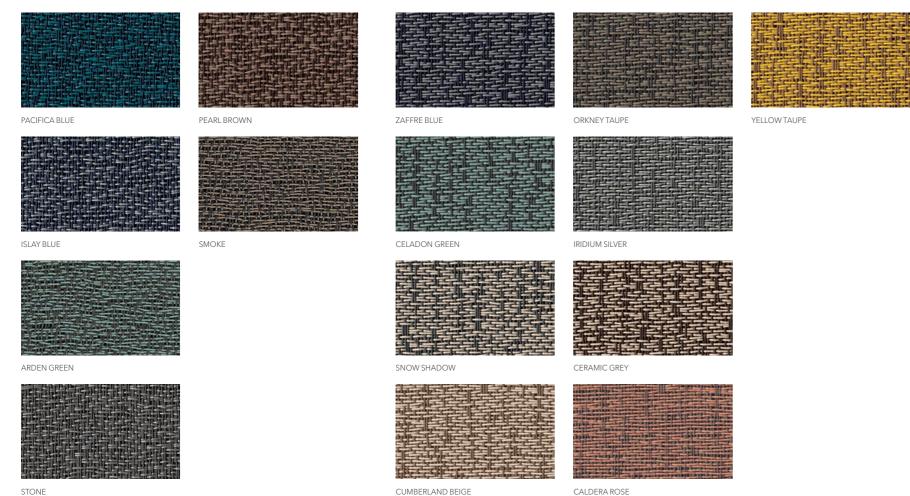

### MIRAGE

Mirage is a range of **twelve products**, with distinctive textures that draw on the sisal effect. Inspired by nature, this product has a raw and irregular surface relief.

It is available in a selection of mostly dark colors with a smattering of light and luminous hues to enliven the palette and give full effect to the shadier tones

TITANIUM SILVER

SELENE BRONZE

PENNINE GREY

PRESS KIT