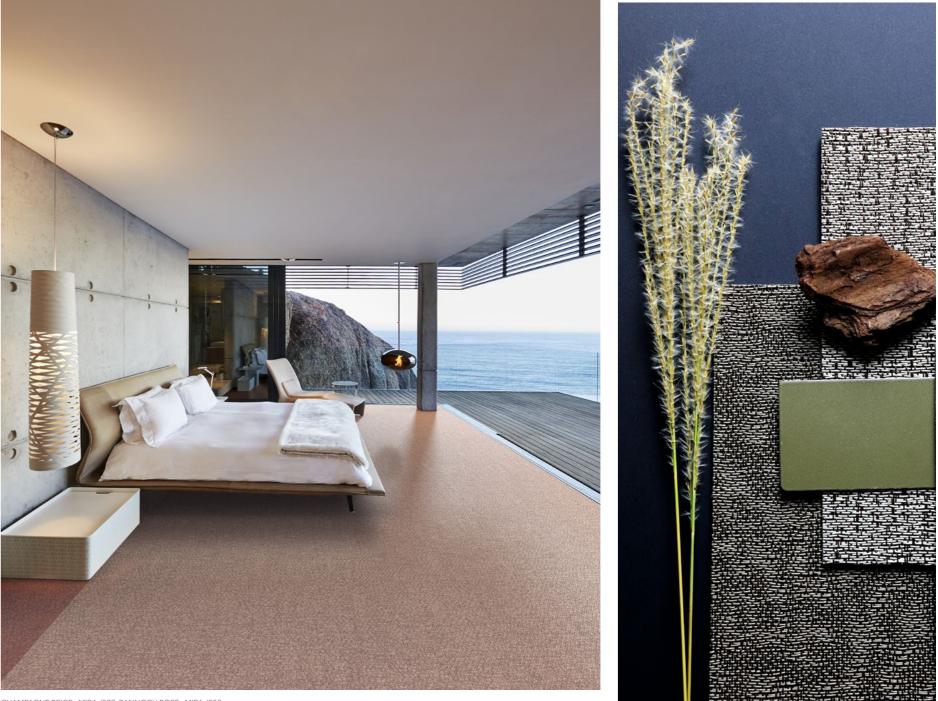

The Cosmos model's vibrant pattern, constantly in motion, produces a harmonious ambiance made of delicate nuances. Its wave forms draw the eye in one direction, then another, to lighten the texture and create a pleasant, gentle rhythm. Available in naturally stylish neutral tones, this range is composed of **four products**.