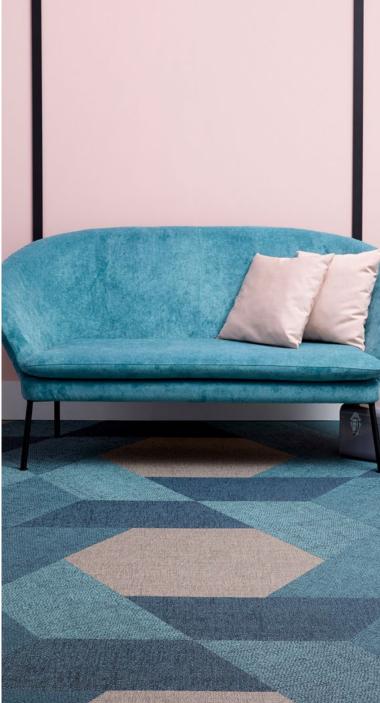

## Dickson Woven Flooring

2

The rich textures **inspired by nature** and elegantly subtle, sophisticated colors demonstrate the esthetic qualities of PVC, the raw material used in the flooring production process. Its **timeless** neutral color palette comes in a range of deep, delicate hues. The intensely bold colors possess **character and personality.** From the strikingly classic to outstandingly audacious, its graphic effects give any room a distinctive feel.

Woven from **revolutionary fibers** and combining the **superior quality of vinyl** with the **texture of traditional woven rugs**, Dickson flooring is hard-wearing and stylish.

Technically innovative, the collection has been designed and developed for use in highfootfall public areas, such as hotels, offices, shops and restaurants, and adds a modern, sophisticated touch to any space. Dickson flooring is hard-wearing, comfortable and easy to maintain with a strong visual impact. The Design Studio has pushed woven flooring to its limits by developing a product that owes its vibrancy to an interplay of textures and effects.