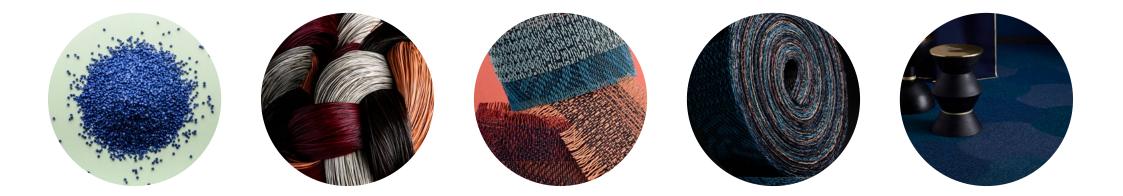

## New flooring collection

Introducing Dickson's **new woven vinyl** flooring collection. A combination of the brand's **know-how** and **contemporary vision**, it offers a fresh approach to flooring with a strong design sensibility.

Owing to its **innovative and original stylistic effects, jacquards** and **new colors** have been added for an even more graphic, designer esthetic. This resolutely modern new collection is composed of **eight ranges**.

## Dickson Woven Flooring

2

The rich textures **inspired by nature** and elegantly subtle, sophisticated colors demonstrate the esthetic qualities of PVC, the raw material used in the flooring production process. Its **timeless** neutral color palette comes in a range of deep, delicate hues. The intensely bold colors possess **character and personality.** From the strikingly classic to outstandingly audacious, its graphic effects give any room a distinctive feel.

Woven from **revolutionary fibers** and combining the **superior quality of vinyl** with the **texture of traditional woven rugs**, Dickson flooring is hard-wearing and stylish.

Technically innovative, the collection has been designed and developed for use in highfootfall public areas, such as hotels, offices, shops and restaurants, and adds a modern, sophisticated touch to any space. Dickson flooring is hard-wearing, comfortable and easy to maintain with a strong visual impact. The Design Studio has pushed woven flooring to its limits by developing a product that owes its vibrancy to an interplay of textures and effects.