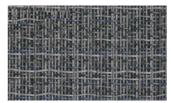

### MIRAGE

Mirage is a range of **twelve products**, with distinctive textures that draw on the sisal effect. Inspired by nature, this product has a raw and irregular surface relief.

It is available in a selection of mostly dark colors with a smattering of light and luminous hues to enliven the palette and give full effect to the shadier tones

TITANIUM SILVER

SELENE BRONZE

PENNINE GREY

PRESS KIT