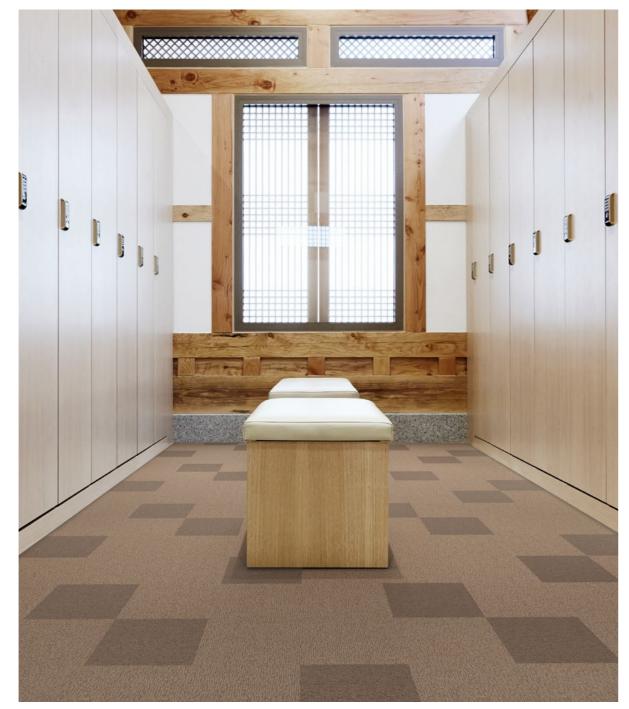

# Flooring adapted to heavy foot traffic

Dickson flooring is designed for heavy foot traffic in homes and businesses. Woven from revolutionary vinyl fibers, it is highly resistant to wear and tear.

An innovative textile solution with an advanced design, Dickson flooring offers convenience and stability, even in the most demanding environments.