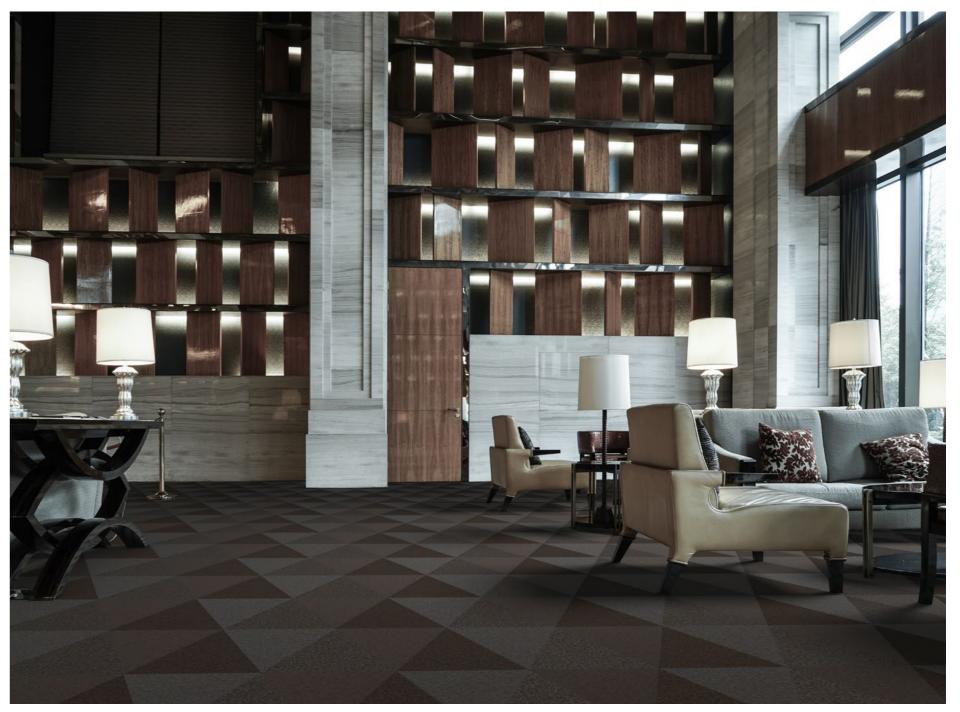

Woven from **revolutionary fibers** and combining the **superior quality of vinyl** with the **texture of traditional woven rugs**, Dickson flooring is hard-wearing and stylish.

Technically innovative, the collection has been designed and developed for use in highfootfall public areas, such as hotels, offices, shops and restaurants, and adds a modern, sophisticated touch to any space. Dickson flooring is hard-wearing, comfortable and easy to maintain with a strong visual impact. The Design Studio has pushed woven flooring to its limits by developing a product that owes its vibrancy to an interplay of textures and effects.

Acoustic comfort is essential for well-being and ideal for offices and hotels.

|--|--|--|

All Dickson flooring collections have been awarded European "33-Heavy commercial traffic" certification, the highest classification for textile flooring for heavy foot traffic in commercial spaces.