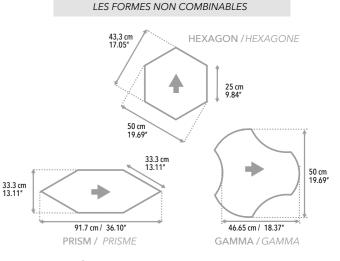

### **UNIQUE AND ORIGINAL SHAPES**

Dickson Flooring frees you from standard layouts or allows you to complement them by mixing products to create rhythm, perspectives and reflections to transform your interiors. Thanks to its lighting effects and textures, it gives free rein to your imagination.

With multiple existing shapes and a unique color palette, it has never been easier to break the rules and turn your flooring into a designer feature. From an infinitive source of creative expression, your flooring becomes an art form.

Now available to order in multiple shapes, Dickson flooring offers countless layout possibilities.

NON COMBINABLE SHAPES

Warp direction / Sens de la chaîne