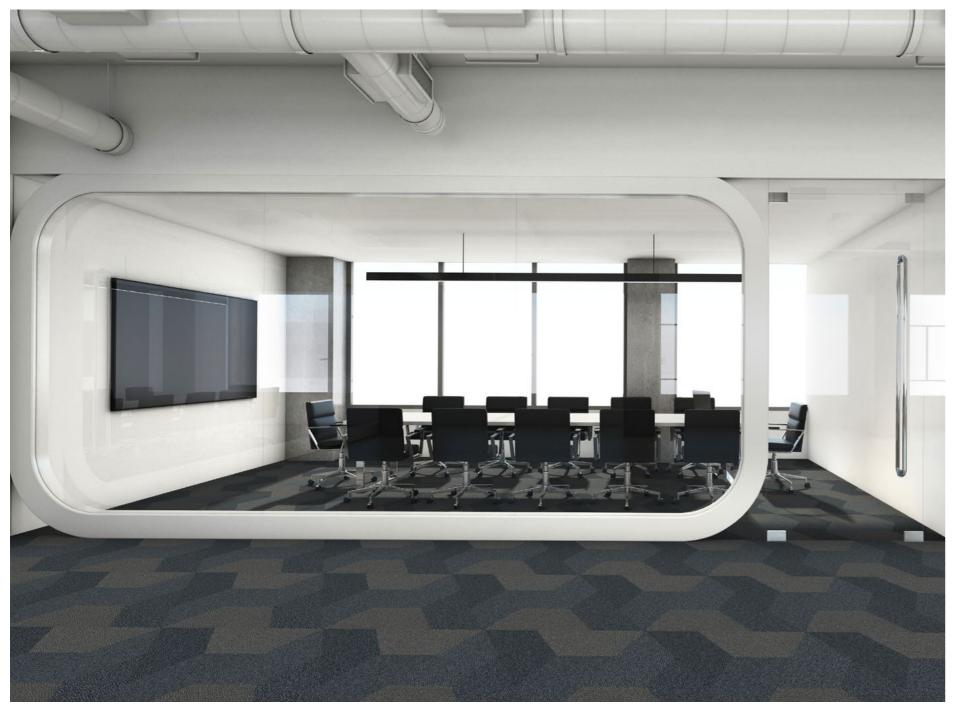

Woven from **revolutionary fibers** and combining the **superior quality of vinyl** with the **texture of traditional woven rugs**, Dickson flooring is hard-wearing and stylish.

Technically innovative, the collection has been designed and developed for use in highfootfall public areas, such as hotels, offices, shops and restaurants, and adds a modern, sophisticated touch to any space. Dickson flooring is hard-wearing, comfortable and easy to maintain with a strong visual impact. The Design Studio has pushed woven flooring to its limits by developing a product that owes its vibrancy to an interplay of textures and effects.

Acoustic comfort is essential for well-being and ideal for offices and hotels.

|--|--|--|

All Dickson flooring collections have been awarded European "33-Heavy commercial traffic" certification, the highest classification for textile flooring for heavy foot traffic in commercial spaces.