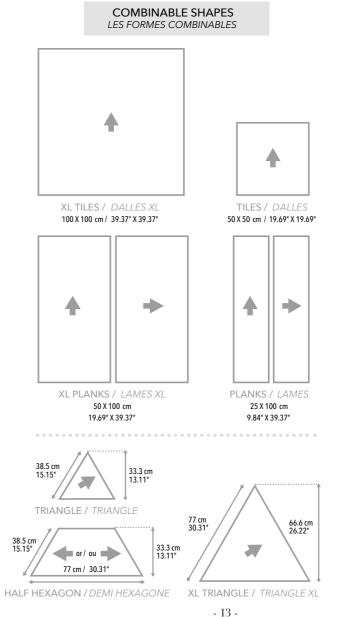

### **UNIQUE AND ORIGINAL SHAPES**

Dickson Flooring frees you from standard layouts or allows you to complement them by mixing products to create rhythm, perspectives and reflections to transform your interiors. Thanks to its lighting effects and textures, it gives free rein to your imagination.

With multiple existing shapes and a unique color palette, it has never been easier to break the rules and turn your flooring into a designer feature. From an infinitive source of creative expression, your flooring becomes an art form.

Now available to order in multiple shapes, Dickson flooring offers countless layout possibilities.

NON COMBINABLE SHAPES

Warp direction / Sens de la chaîne