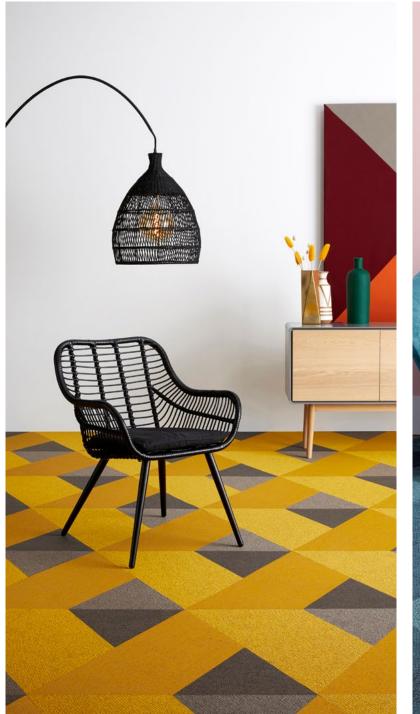

## Dickson Woven Flooring

2

The rich textures **inspired by nature** and elegantly subtle, sophisticated colors demonstrate the esthetic qualities of PVC, the raw material used in the flooring production process. Its **timeless** neutral color palette comes in a range of deep, delicate hues. The intensely bold colors possess **character and personality.** From the strikingly classic to outstandingly audacious, its graphic effects give any room a distinctive feel.

Woven from **revolutionary fibers** and combining the **superior quality of vinyl** with the **texture of traditional woven rugs**, Dickson flooring is hard-wearing and stylish.

Technically innovative, the collection has been designed and developed for use in highfootfall public areas, such as hotels, offices, shops and restaurants, and adds a modern, sophisticated touch to any space. Dickson flooring is hard-wearing, comfortable and easy to maintain with a strong visual impact. The Design Studio has pushed woven flooring to its limits by developing a product that owes its vibrancy to an interplay of textures and effects.