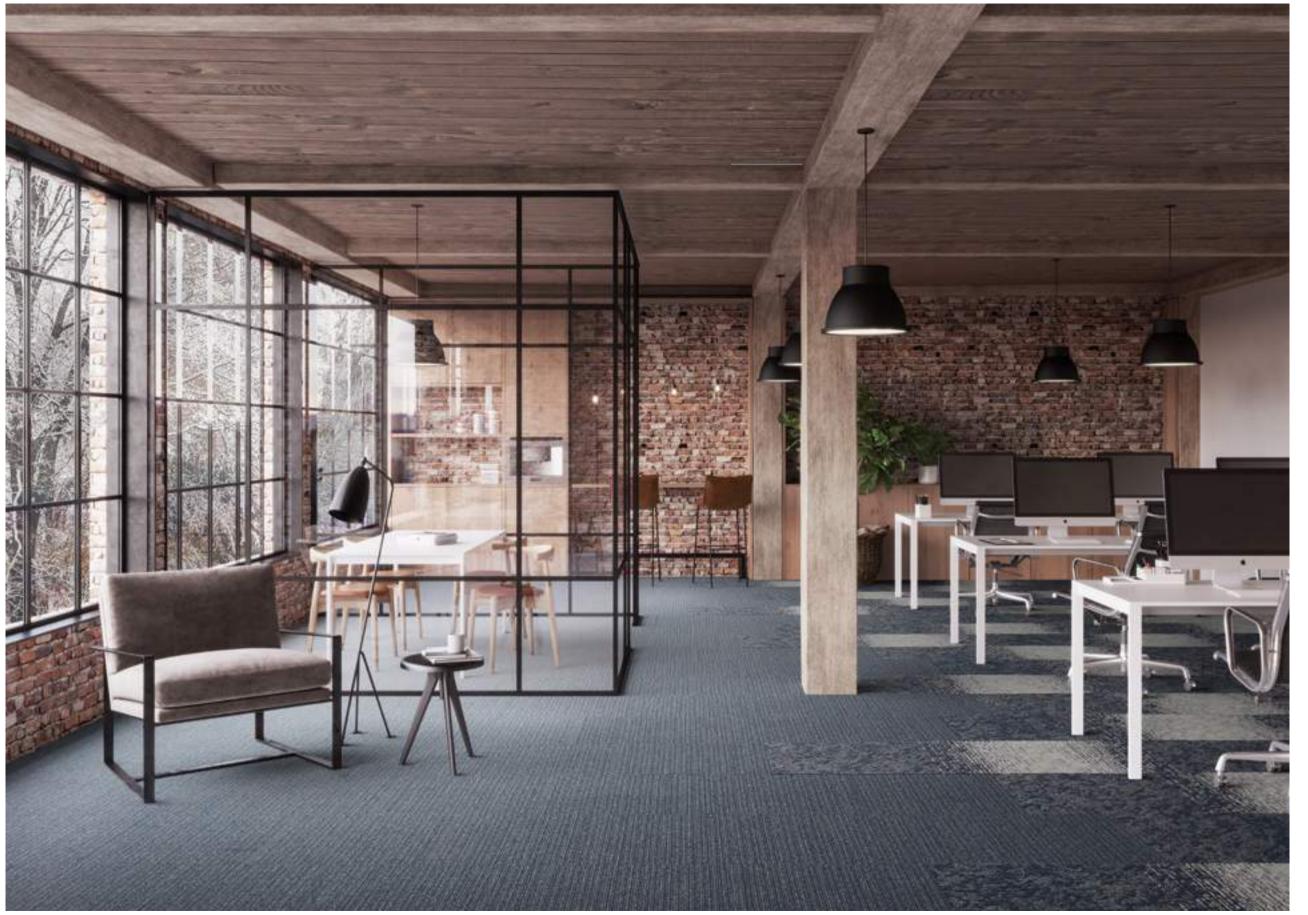

### lookbook

First collection

First Forward
First Straightline
First Streamline
First Decode
First Define

Since our inception, the First collection has been a true evergreen that has now been reengineered and revamped. Developed to bring the ideal combination of design, performance and value, the collection consists of 5 loop-pile carpet tile ranges that can be used on their own or mixed & matched into exciting floor layouts.

By using our in-house yarn, we created a series of patterns that use colour to provide co-ordination and balanced contrast. From laying a foundation with First Forward to marking out zones with the linear designs of First Straightline, First Streamline and First Decode and the flowing pattern of First Define; it's a collection that delivers effortless versatility at a favourable price point.