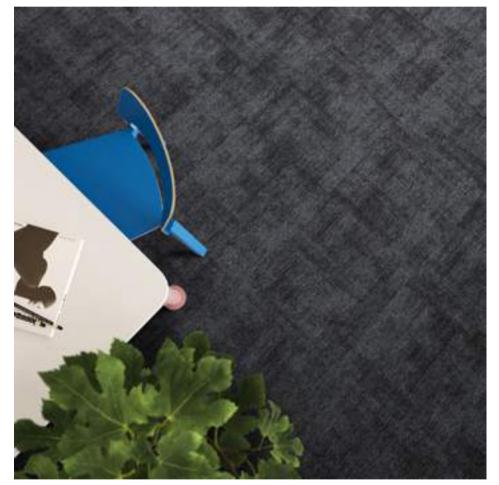

First Streamline 578, Motion 578, Vision 578

<u>25</u>

Moving from light to dark and from thin to thicker lines, First Decode offers a gradient-like barcode effect for any commercial space.

Developed with in-house yarn, this tech-looking design offers an outstanding loop pile at a competitive price level.

First Forward 990

First Decode 625, First Forward 625

With assured neutrals in black, blue, beige and grey through to bright accents of yellow, orange and green; First Decode's distinct pattern is available in a total of 11 colours.