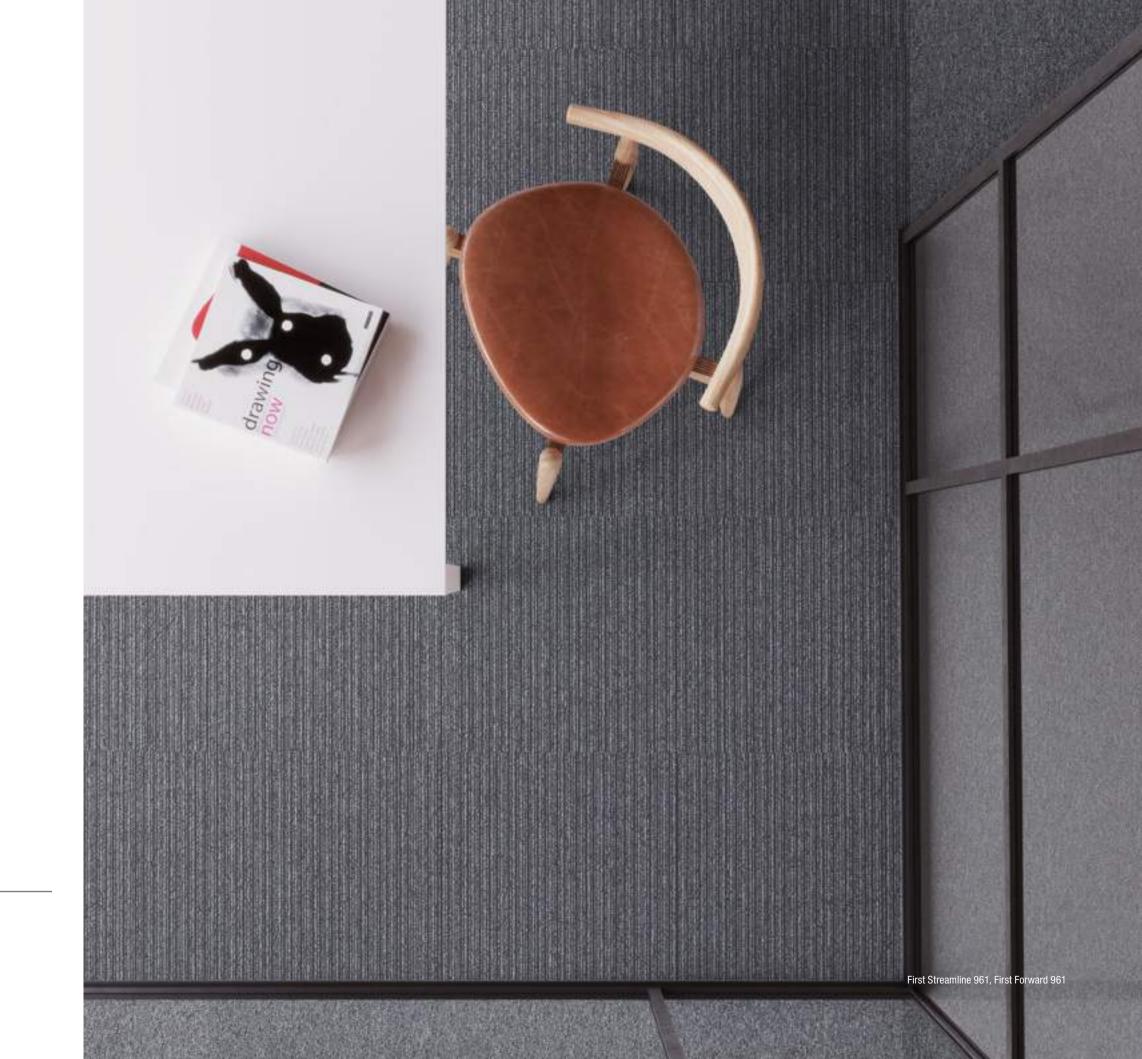

First Straightline 962

First Straightline 961

First Forward 210

First Streamline +
First Forward

Ranging through a palette of 14 colour combinations starting at classy neutrals like grey and beige to playful and upbeat tones of red, yellow and orange; First Streamline reveals the possibilities of our in-house yarn in an impactful linear design that never feels brash.