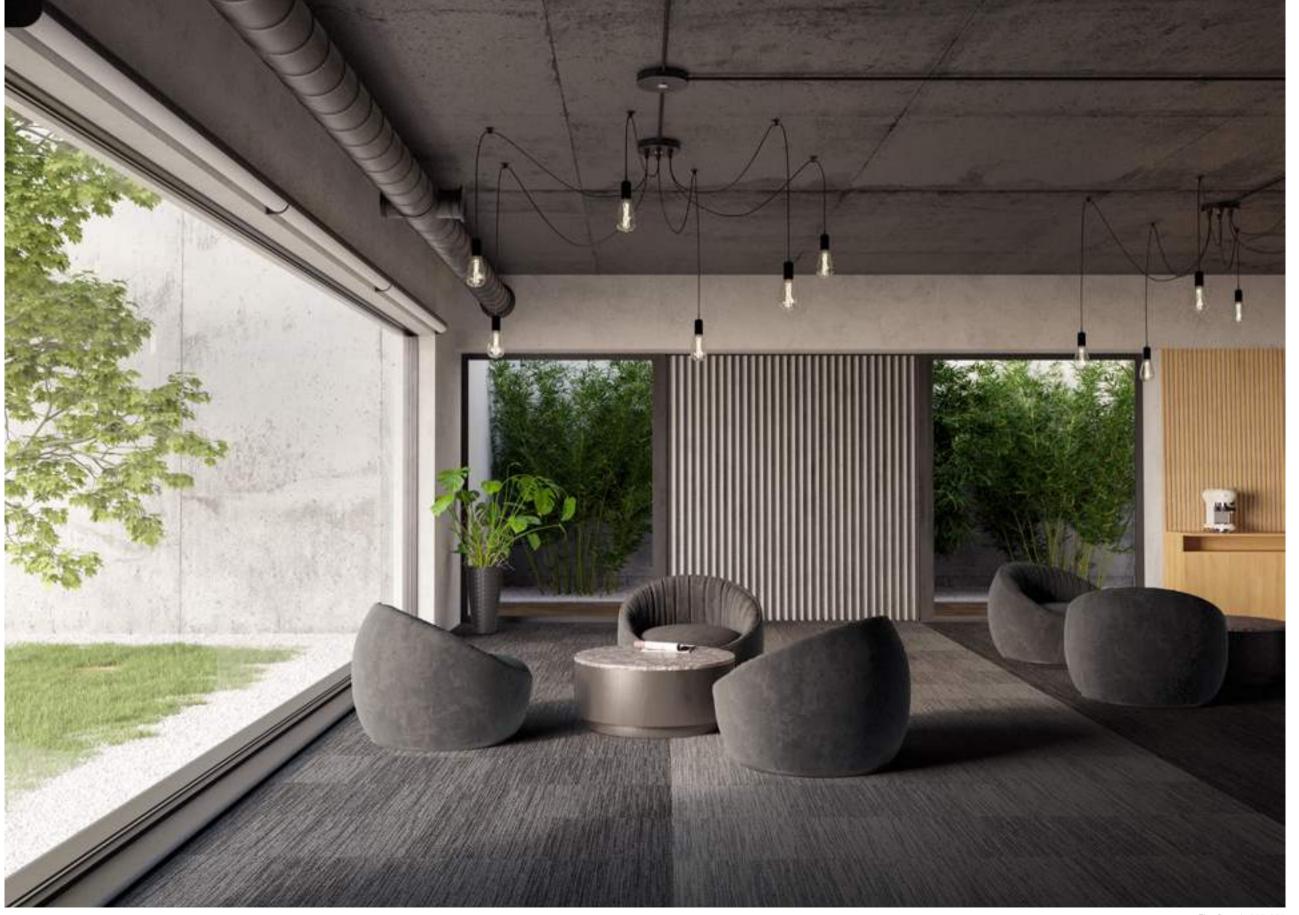

First Streamline 578, Motion 578, Vision 578

<u>25</u>

Moving from light to dark and from thin to thicker lines, First Decode offers a gradient-like barcode effect for any commercial space.

Developed with in-house yarn, this tech-looking design offers an outstanding loop pile at a competitive price level.