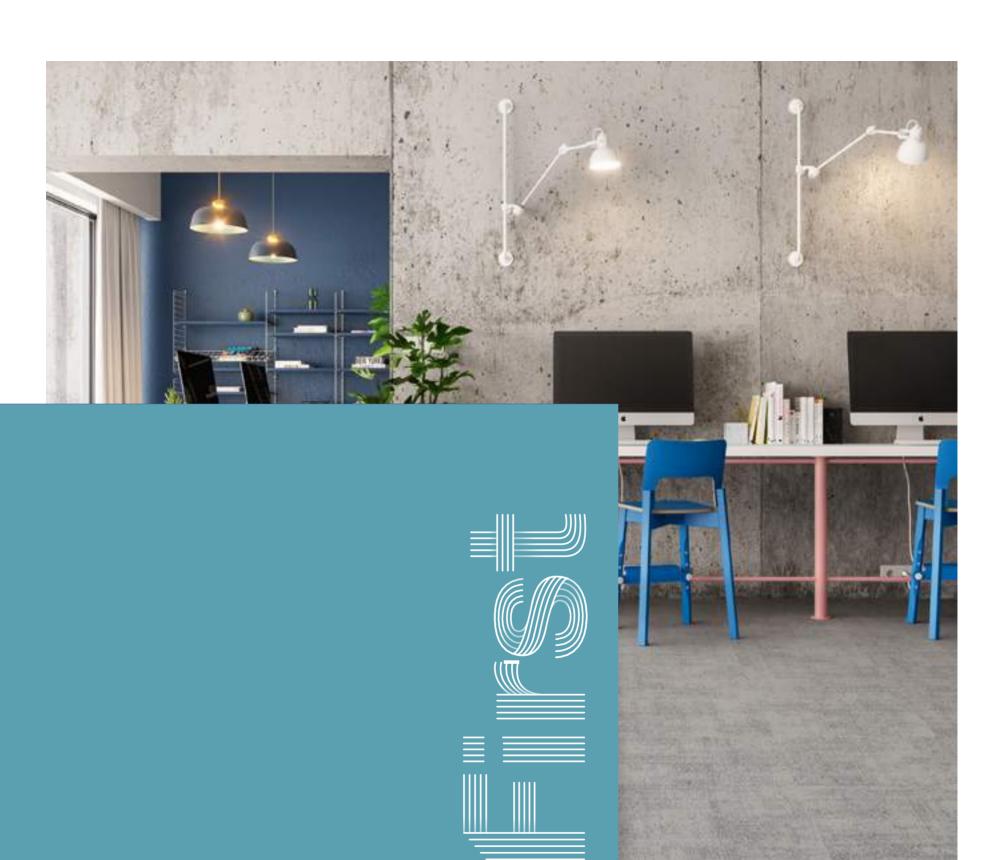

### lookbook

First collection

First Forward
First Straightline
First Streamline
First Decode
First Define

Since our inception, the First collection has been a true evergreen that has now been reengineered and revamped. Developed to bring the ideal combination of design, performance and value, the collection consists of 5 loop-pile carpet tile ranges that can be used on their own or mixed & matched into exciting floor layouts.

First Forward is a loop pile carpet tile that brings you a wealth of on-trend mix&match possibilities at a competitive price level.

With a revamped design, an increased wear resistance and our own in-house yarn, we took (y)our evergreen 'First' to a whole other level. Thanks to its effortless elegance, First Forward is the perfect solution for any commercial interior.