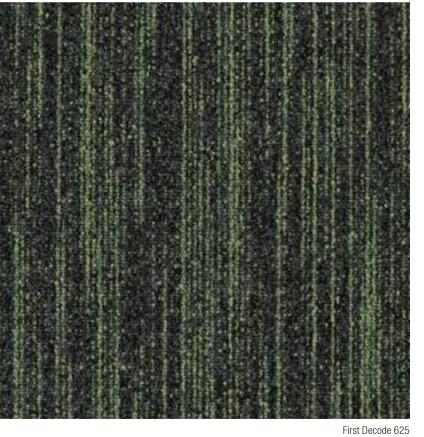

First Streamline 578, Motion 578, Vision 578

<u>25</u>

Moving from light to dark and from thin to thicker lines, First Decode offers a gradient-like barcode effect for any commercial space.

Developed with in-house yarn, this tech-looking design offers an outstanding loop pile at a competitive price level.

First Forward 990

First Decode 625, First Forward 625

With assured neutrals in black, blue, beige and grey through to bright accents of yellow, orange and green; First Decode's distinct pattern is available in a total of 11 colours.