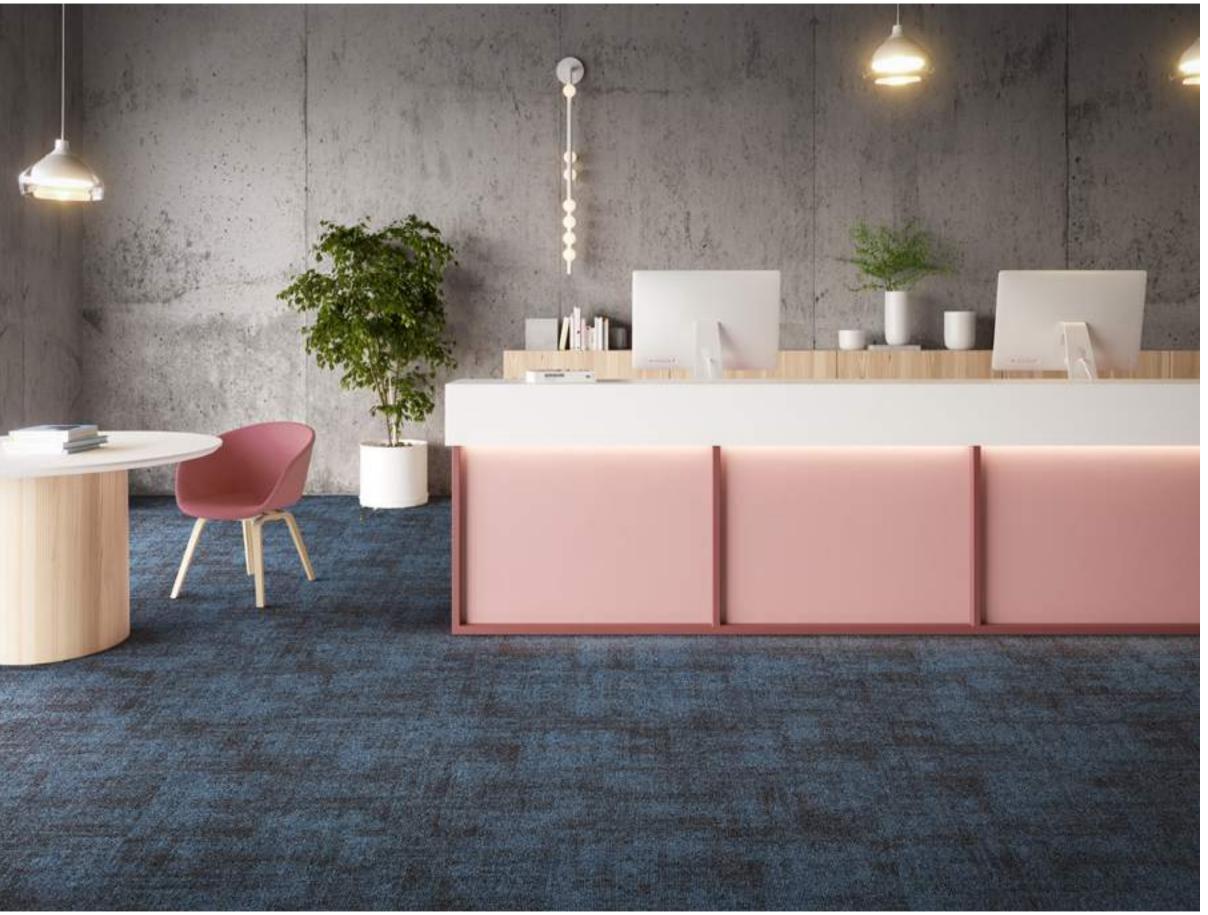

## Base + Accents

First Straightline delivers 22 colour combinations. Driven by 4 classy bases in blue, beige, grey and black, you can create subtle tonal combinations or power up the design with brightly coloured stripes that come and go.

First Straightline 144

First Straightline 147

First Straightline 504, 506

First Straightline +
First Forward

First Straightline 140, 144, First Forward 543, 817

First Straightline +
First Forward

Get creative with our modulyss designer at **designer.modulyss.com** 