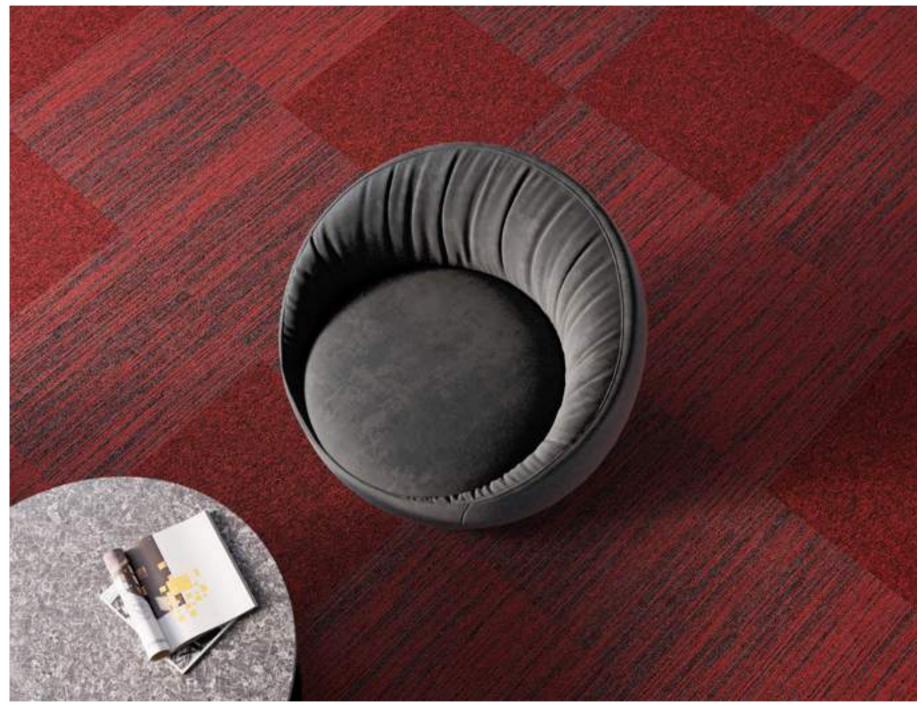

## Base + Accents

First Straightline delivers 22 colour combinations. Driven by 4 classy bases in blue, beige, grey and black, you can create subtle tonal combinations or power up the design with brightly coloured stripes that come and go.