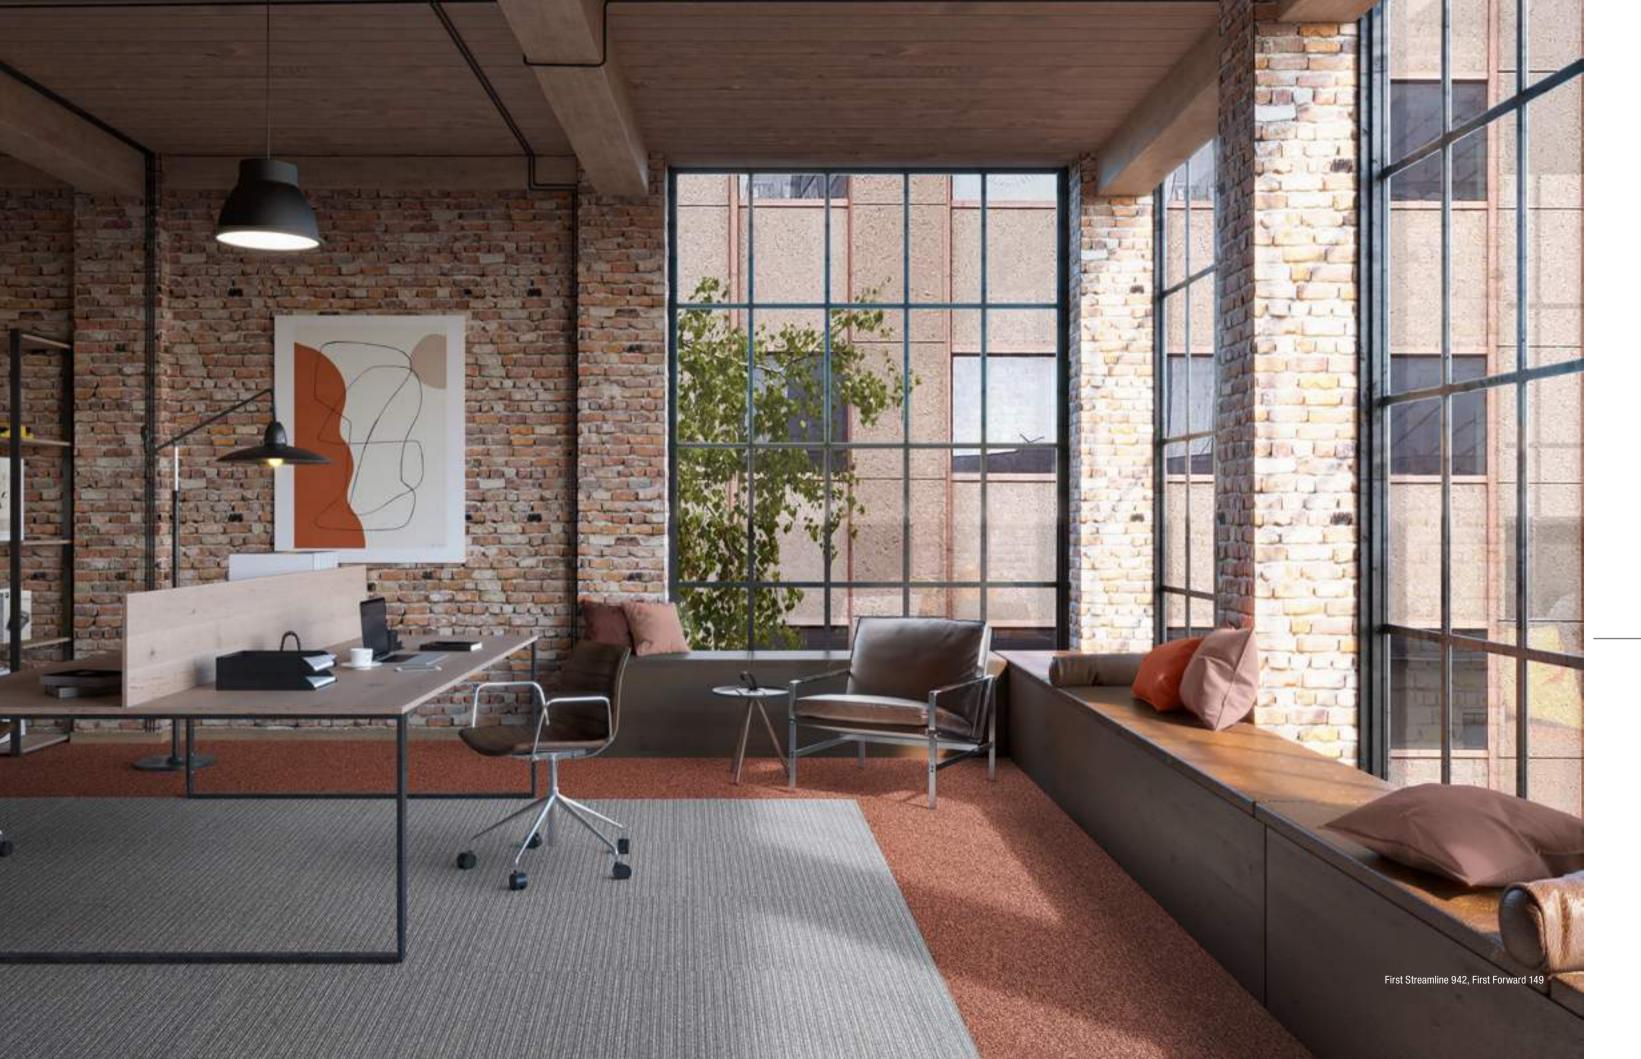

First Straightline 962

First Straightline 961

First Forward 210

First Streamline +
First Forward

Ranging through a palette of 14 colour combinations starting at classy neutrals like grey and beige to playful and upbeat tones of red, yellow and orange; First Streamline reveals the possibilities of our in-house yarn in an impactful linear design that never feels brash.