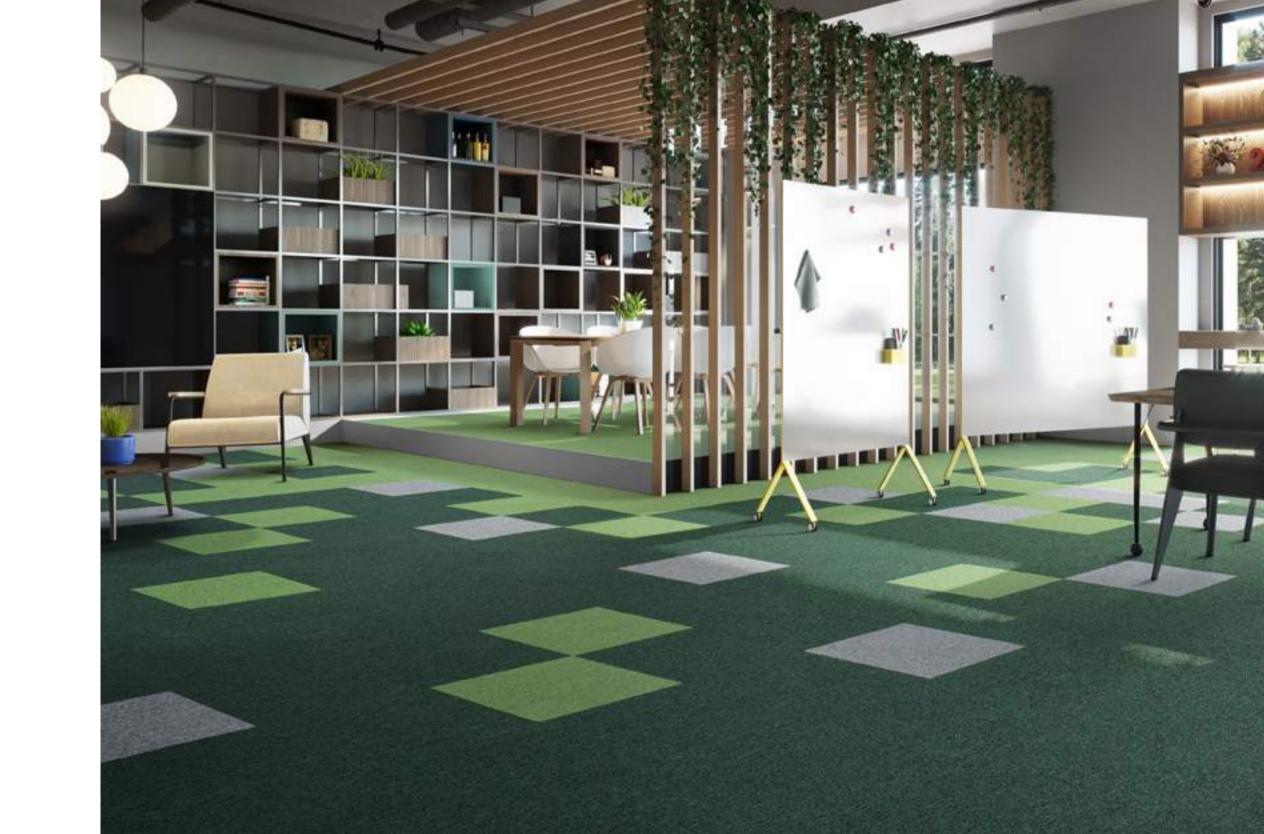

First Straightline 962

First Straightline 961

First Forward 210

First Streamline +
First Forward

Ranging through a palette of 14 colour combinations starting at classy neutrals like grey and beige to playful and upbeat tones of red, yellow and orange; First Streamline reveals the possibilities of our in-house yarn in an impactful linear design that never feels brash.