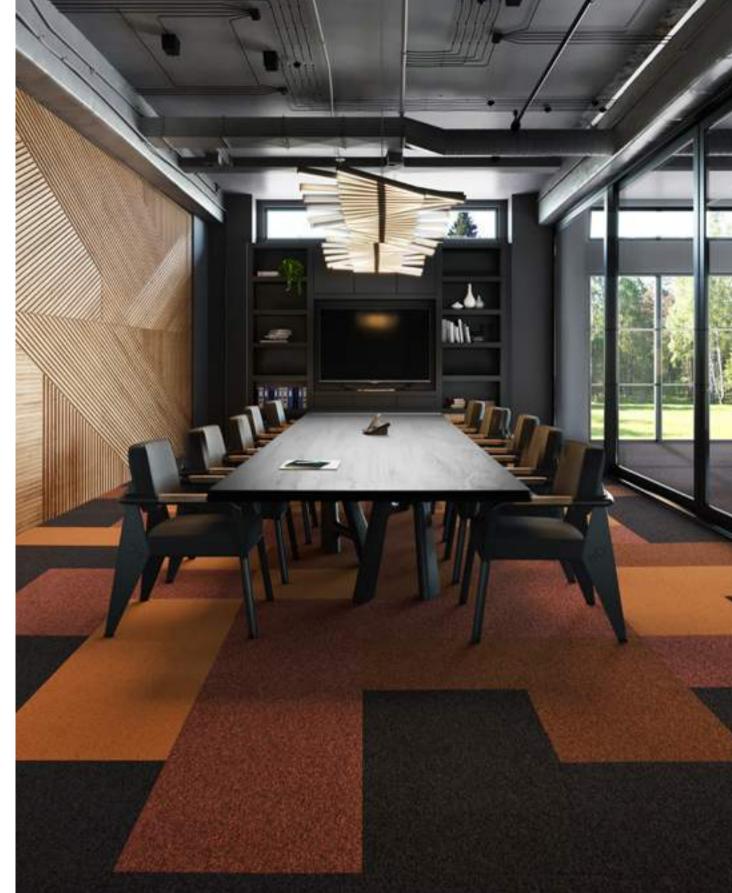

First Streamline 578, Motion 578, Vision 578

<u>25</u>

Moving from light to dark and from thin to thicker lines, First Decode offers a gradient-like barcode effect for any commercial space.

Developed with in-house yarn, this tech-looking design offers an outstanding loop pile at a competitive price level.