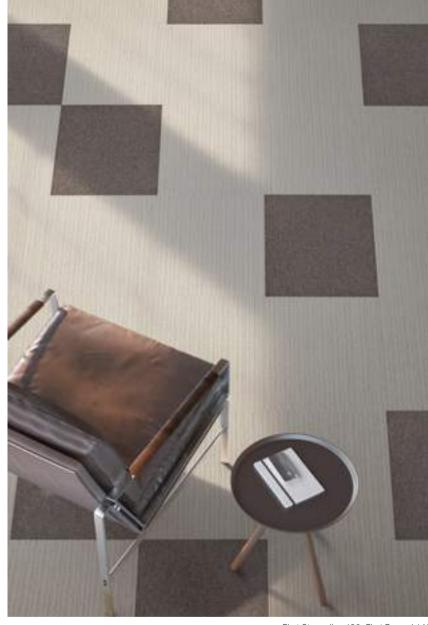

First Straightline 962

First Straightline 961

First Forward 210

First Streamline +
First Forward

Ranging through a palette of 14 colour combinations starting at classy neutrals like grey and beige to playful and upbeat tones of red, yellow and orange; First Streamline reveals the possibilities of our in-house yarn in an impactful linear design that never feels brash.