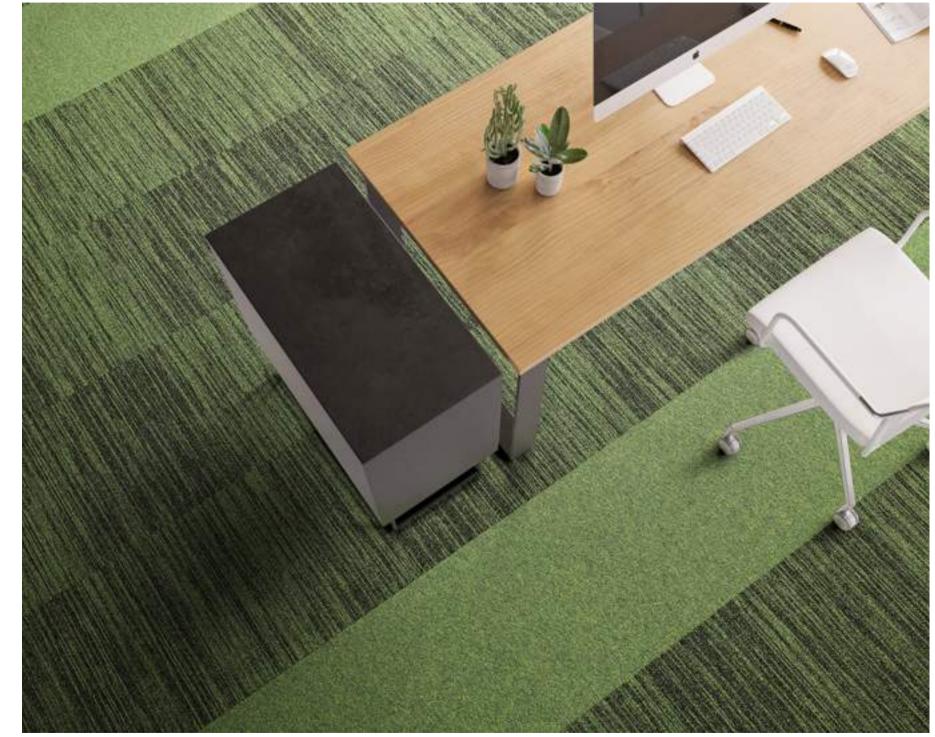

First Straightline 962

First Straightline 961

First Forward 210

First Streamline +
First Forward

Ranging through a palette of 14 colour combinations starting at classy neutrals like grey and beige to playful and upbeat tones of red, yellow and orange; First Streamline reveals the possibilities of our in-house yarn in an impactful linear design that never feels brash.