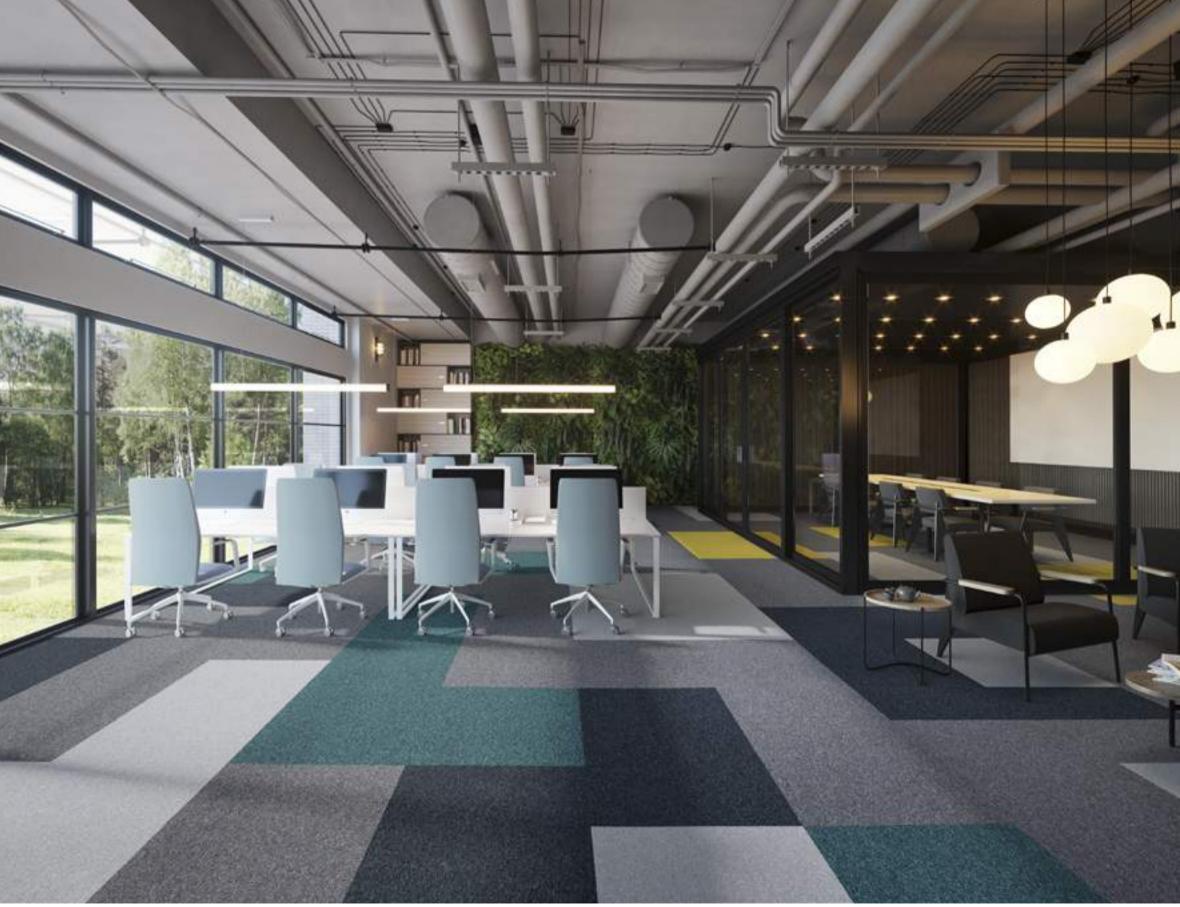

### lookbook

First collection

First Forward
First Straightline
First Streamline
First Decode
First Define

Since our inception, the First collection has been a true evergreen that has now been reengineered and revamped. Developed to bring the ideal combination of design, performance and value, the collection consists of 5 loop-pile carpet tile ranges that can be used on their own or mixed & matched into exciting floor layouts.

By using our in-house yarn, we created a series of patterns that use colour to provide co-ordination and balanced contrast. From laying a foundation with First Forward to marking out zones with the linear designs of First Straightline, First Streamline and First Decode and the flowing pattern of First Define; it's a collection that delivers effortless versatility at a favourable price point.

First Forward is a loop pile carpet tile that brings you a wealth of on-trend mix&match possibilities at a competitive price level.

With a revamped design, an increased wear resistance and our own in-house yarn, we took (y)our evergreen 'First' to a whole other level. Thanks to its effortless elegance, First Forward is the perfect solution for any commercial interior.

First Forward 957

First Forward 210

First Forward 961

First Forward 608

First Forward 553

First Forward 625, 668, 907

When it comes to design, there's no single element more impactful than colour. That's why First Forward offers a wide range of 27 colours – including classy neutrals, calming nature inspired palettes and some bold funky shades.